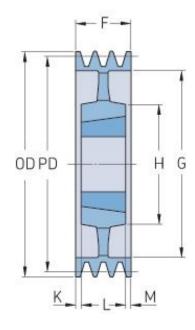

## PHP 6SPZ355TB

| Pitch diameter<br>(mm)   | 355  |
|--------------------------|------|
| Outside diameter<br>(mm) | 359  |
| Pulley type              | 5    |
| Bushing no.              | 2517 |
| Min. bore (mm)           | 16   |
| Max. bore (mm)           | 60   |
| F (mm)                   | 76   |
| G (mm)                   | 326  |
| K (mm)                   | 15.5 |
| L (mm)                   | 45   |
| M (mm)                   | 15.5 |
| H (mm)                   | 125  |
| Weight (kg)              | 15   |