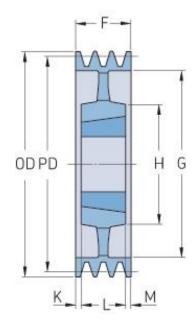

## PHP 6SPZ280TB

| Pitch diameter<br>(mm)   | 280  |
|--------------------------|------|
| Outside diameter<br>(mm) | 284  |
| Pulley type              | 5    |
| Bushing no.              | 2517 |
| Min. bore (mm)           | 16   |
| Max. bore (mm)           | 60   |
| F (mm)                   | 76   |
| G (mm)                   | 252  |
| K (mm)                   | 15.5 |
| L (mm)                   | 45   |
| M (mm)                   | 15.5 |
| H (mm)                   | 120  |
| Weight (kg)              | 12.8 |