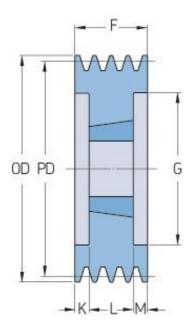

## PHP 6SPZ200TB

| Pitch diameter<br>(mm) | 200  |
|------------------------|------|
| Outside diameter (mm)  | 204  |
| Pulley type            | 3    |
| Bushing no.            | 2517 |
| Min. bore (mm)         | 16   |
| Max. bore (mm)         | 60   |
| F (mm)                 | 76   |
| G (mm)                 | 172  |
| K (mm)                 | 15.5 |
| L (mm)                 | 45   |
| M (mm)                 | 15.5 |
| H (mm)                 | 120  |
| Weight (kg)            | 9.4  |
|                        |      |