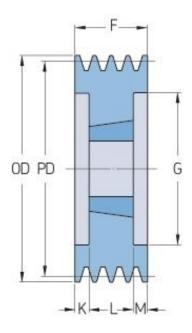

## PHP 6SPZ190TB

| Pitch diameter<br>(mm)   | 190  |
|--------------------------|------|
| Outside diameter<br>(mm) | 194  |
| Pulley type              | 3    |
| Bushing no.              | 2517 |
| Min. bore (mm)           | 16   |
| Max. bore (mm)           | 65   |
| F (mm)                   | 76   |
| G (mm)                   | 161  |
| K (mm)                   | 15.5 |
| L (mm)                   | 45   |
| M (mm)                   | 15.5 |
| H (mm)                   | 120  |
| Weight (kg)              | 8.4  |
|                          |      |