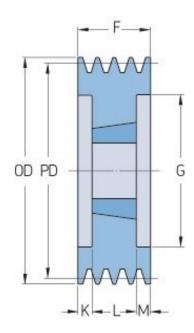

## PHP 6SPZ180TB

| Pitch diameter<br>(mm) | 180  |
|------------------------|------|
| Outside diameter (mm)  | 184  |
| Pulley type            | 3    |
| Bushing no.            | 2517 |
| Min. bore (mm)         | 16   |
| Max. bore (mm)         | 60   |
| F (mm)                 | 76   |
| G (mm)                 | 152  |
| K (mm)                 | 15.5 |
| L (mm)                 | 45   |
| M (mm)                 | 15.5 |
| H (mm)                 | -    |
| Weight (kg)            | 7.3  |