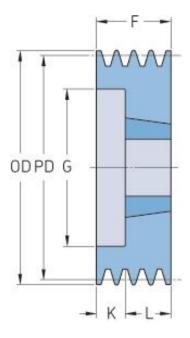

## PHP 6SPZ170TB

| Pitch diameter<br>(mm) | 170  |
|------------------------|------|
| Outside diameter (mm)  | 174  |
| Pulley type            | 2    |
| Bushing no.            | 2517 |
| Min. bore (mm)         | 16   |
| Max. bore (mm)         | 65   |
| F (mm)                 | 76   |
| G (mm)                 | 141  |
| K (mm)                 | -    |
| L (mm)                 | 45   |
| M (mm)                 | 31   |
| H (mm)                 | -    |
| Weight (kg)            | 6.5  |