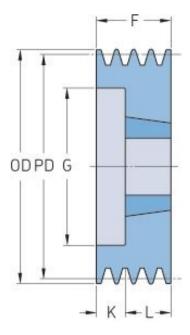

## PHP 6SPZ160TB

| Pitch diameter (mm)   | 160  |
|-----------------------|------|
| Outside diameter (mm) | 164  |
| Pulley type           | 2    |
| Bushing no.           | 2517 |
| Min. bore (mm)        | 16   |
| Max. bore (mm)        | 60   |
| F (mm)                | 76   |
| G (mm)                | 132  |
| K (mm)                | -    |
| L (mm)                | 45   |
| M (mm)                | 31   |
| H (mm)                | -    |
| Weight (kg)           | 5.5  |