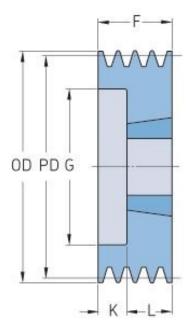

## PHP 6SPZ125TB

| Pitch diameter<br>(mm)   | 125  |
|--------------------------|------|
| Outside diameter<br>(mm) | 129  |
| Pulley type              | 6    |
| Bushing no.              | 2517 |
| Min. bore (mm)           | 16   |
| Max. bore (mm)           | 60   |
| F (mm)                   | 76   |
| G (mm)                   | 97   |
| K (mm)                   | 31   |
| L (mm)                   | 45   |
| M (mm)                   | -    |
| H (mm)                   | -    |
| Weight (kg)              | 2.7  |