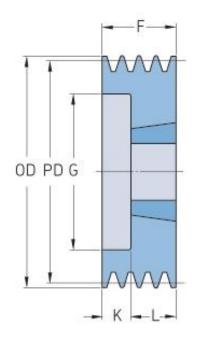

## PHP 6SPZ118TB

| Pitch diameter<br>(mm)   | 118  |
|--------------------------|------|
| Outside diameter<br>(mm) | 122  |
| Pulley type              | 6    |
| Bushing no.              | 2517 |
| Min. bore (mm)           | 16   |
| Max. bore (mm)           | 60   |
| F (mm)                   | 76   |
| G (mm)                   | 90   |
| K (mm)                   | 31   |
| L (mm)                   | 45   |
| M (mm)                   | -    |
| H (mm)                   | -    |
| Weight (kg)              | 2.3  |
|                          |      |