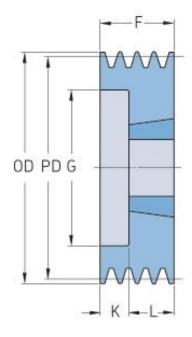

## PHP 6SPZ112TB

| Pitch diameter<br>(mm)   | 112  |
|--------------------------|------|
| Outside diameter<br>(mm) | 116  |
| Pulley type              | 6    |
| Bushing no.              | 2012 |
| Min. bore (mm)           | 14   |
| Max. bore (mm)           | 50   |
| F (mm)                   | 76   |
| G (mm)                   | 84   |
| K (mm)                   | 44   |
| L (mm)                   | 32   |
| M (mm)                   | -    |
| H (mm)                   | -    |
| Weight (kg)              | 2.3  |