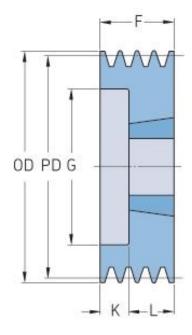

## PHP 6SPZ106TB

| Pitch diameter<br>(mm)   | 106  |
|--------------------------|------|
| Outside diameter<br>(mm) | 110  |
| Pulley type              | 6    |
| Bushing no.              | 2012 |
| Min. bore (mm)           | 14   |
| Max. bore (mm)           | 50   |
| F (mm)                   | 76   |
| G (mm)                   | 78   |
| K (mm)                   | 44   |
| L (mm)                   | 32   |
| M (mm)                   | -    |
| H (mm)                   | -    |
| Weight (kg)              | 2    |