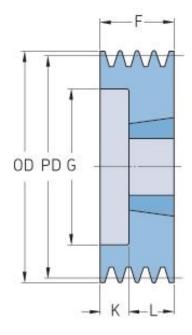

## PHP 6SPZ100TB

| Pitch diameter<br>(mm)   | 100  |
|--------------------------|------|
| Outside diameter<br>(mm) | 104  |
| Pulley type              | 6    |
| Bushing no.              | 2012 |
| Min. bore (mm)           | 14   |
| Max. bore (mm)           | 50   |
| F (mm)                   | 76   |
| G (mm)                   | 72   |
| K (mm)                   | 44   |
| L (mm)                   | 32   |
| M (mm)                   | -    |
| H (mm)                   | -    |
| Weight (kg)              | 1.9  |