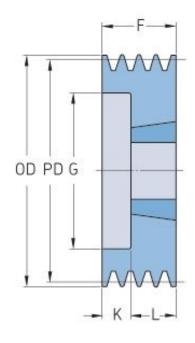

## PHP 6SPZ95TB

| Pitch diameter<br>(mm)   | 95   |
|--------------------------|------|
| Outside diameter<br>(mm) | 99   |
| Pulley type              | 6    |
| Bushing no.              | 1610 |
| Min. bore (mm)           | 14   |
| Max. bore (mm)           | 42   |
| F (mm)                   | 76   |
| G (mm)                   | 66   |
| K (mm)                   | 51   |
| L (mm)                   | 25   |
| M (mm)                   | -    |
| H (mm)                   | -    |
| Weight (kg)              | 1.7  |