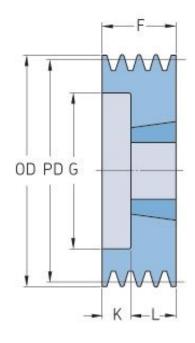

## PHP 6SPZ90TB

| Pitch diameter<br>(mm)   | 90   |
|--------------------------|------|
| Outside diameter<br>(mm) | 94   |
| Pulley type              | 6    |
| Bushing no.              | 1610 |
| Min. bore (mm)           | 14   |
| Max. bore (mm)           | 42   |
| F (mm)                   | 76   |
| G (mm)                   | 61   |
| K (mm)                   | 51   |
| L (mm)                   | 25   |
| M (mm)                   | -    |
| H (mm)                   | -    |
| Weight (kg)              | 1.5  |