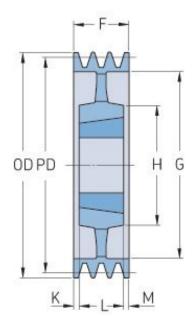

## PHP 6SPC1250TB

| Pitch diameter<br>(mm) | 1250   |
|------------------------|--------|
| Outside diameter (mm)  | 1259.6 |
| Pulley type            | 5      |
| Bushing no.            | 5050   |
| Min. bore (mm)         | 70     |
| Max. bore (mm)         | 125    |
| F (mm)                 | 162    |
| G (mm)                 | 1187   |
| K (mm)                 | 17.5   |
| L (mm)                 | 127    |
| M (mm)                 | 17.5   |
| H (mm)                 | 245    |
| Weight (kg)            | 258    |