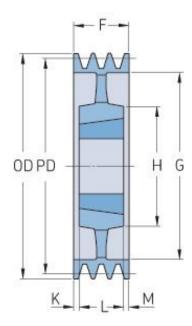

## PHP 6SPC1000TB

| Pitch diameter<br>(mm) | 1000   |
|------------------------|--------|
| Outside diameter (mm)  | 1009.6 |
| Pulley type            | 5      |
| Bushing no.            | 5050   |
| Min. bore (mm)         | 70     |
| Max. bore (mm)         | 125    |
| F (mm)                 | 162    |
| G (mm)                 | 937    |
| K (mm)                 | 17.5   |
| L (mm)                 | 127    |
| M (mm)                 | 17.5   |
| H (mm)                 | 245    |
| Weight (kg)            | 185    |