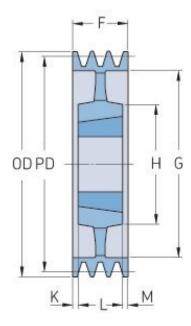

## PHP 6SPC800TB

| Pitch diameter<br>(mm) | 800   |
|------------------------|-------|
| Outside diameter (mm)  | 809.6 |
| Pulley type            | 5     |
| Bushing no.            | 5050  |
| Min. bore (mm)         | 70    |
| Max. bore (mm)         | 125   |
| F (mm)                 | 162   |
| G (mm)                 | 737   |
| K (mm)                 | 17.5  |
| L (mm)                 | 127   |
| M (mm)                 | 17.5  |
| H (mm)                 | 245   |
| Weight (kg)            | 126   |