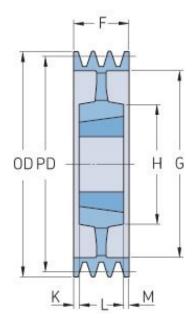

## PHP 6SPC710TB

| Pitch diameter (mm)      | 710   |
|--------------------------|-------|
| Outside diameter<br>(mm) | 719.6 |
| Pulley type              | 5     |
| Bushing no.              | 5050  |
| Min. bore (mm)           | 70    |
| Max. bore (mm)           | 125   |
| F (mm)                   | 162   |
| G (mm)                   | 654   |
| K (mm)                   | 17.5  |
| L (mm)                   | 127   |
| M (mm)                   | 17.5  |
| H (mm)                   | 245   |
| Weight (kg)              | 107.3 |