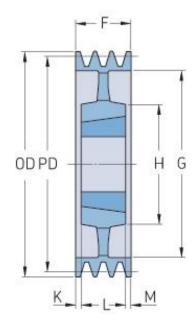

## PHP 6SPC560TB

| Pitch diameter<br>(mm)   | 560   |
|--------------------------|-------|
| Outside diameter<br>(mm) | 569.6 |
| Pulley type              | 5     |
| Bushing no.              | 5050  |
| Min. bore (mm)           | 70    |
| Max. bore (mm)           | 125   |
| F (mm)                   | 162   |
| G (mm)                   | 504   |
| K (mm)                   | 17.5  |
| L (mm)                   | 127   |
| M (mm)                   | 17.5  |
| H (mm)                   | 245   |
| Weight (kg)              | 77.5  |