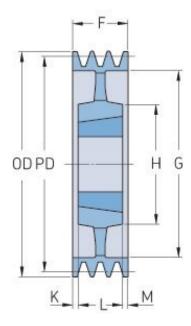

## PHP 6SPC530TB

| Pitch diameter<br>(mm) | 530   |
|------------------------|-------|
| Outside diameter (mm)  | 539.6 |
| Pulley type            | 5     |
| Bushing no.            | 5050  |
| Min. bore (mm)         | 70    |
| Max. bore (mm)         | 125   |
| F (mm)                 | 162   |
| G (mm)                 | 474   |
| K (mm)                 | 17.5  |
| L (mm)                 | 114   |
| M (mm)                 | 17.5  |
| H (mm)                 | 245   |
| Weight (kg)            | 74.5  |