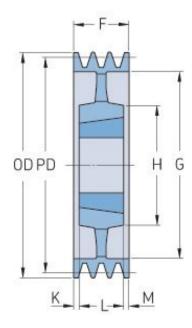

## PHP 6SPC500TB

| Pitch diameter<br>(mm) | 500   |
|------------------------|-------|
| Outside diameter (mm)  | 509.6 |
| Pulley type            | 5     |
| Bushing no.            | 4545  |
| Min. bore (mm)         | 55    |
| Max. bore (mm)         | 110   |
| F (mm)                 | 162   |
| G (mm)                 | 444   |
| K (mm)                 | 24    |
| L (mm)                 | 114   |
| M (mm)                 | 24    |
| H (mm)                 | 225   |
| Weight (kg)            | 67    |