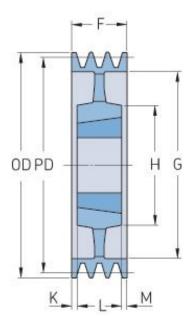

## PHP 6SPC475TB

| Pitch diameter<br>(mm) | 475   |
|------------------------|-------|
| Outside diameter (mm)  | 484.6 |
| Pulley type            | 5     |
| Bushing no.            | 4545  |
| Min. bore (mm)         | 55    |
| Max. bore (mm)         | 110   |
| F (mm)                 | 162   |
| G (mm)                 | 419   |
| K (mm)                 | 24    |
| L (mm)                 | 114   |
| M (mm)                 | 24    |
| H (mm)                 | 225   |
| Weight (kg)            | 62    |