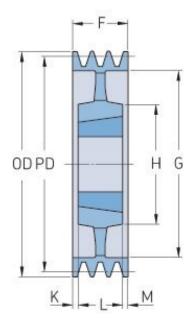

## PHP 6SPC425TB

| Pitch diameter<br>(mm) | 425   |
|------------------------|-------|
| Outside diameter (mm)  | 434.6 |
| Pulley type            | 5     |
| Bushing no.            | 4040  |
| Min. bore (mm)         | 40    |
| Max. bore (mm)         | 100   |
| F (mm)                 | 162   |
| G (mm)                 | 369   |
| K (mm)                 | 30    |
| L (mm)                 | 102   |
| M (mm)                 | 30    |
| H (mm)                 | 225   |
| Weight (kg)            | 51    |