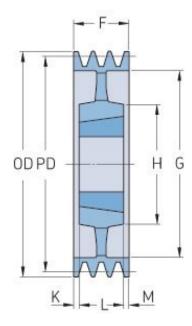

## PHP 6SPC400TB

| Pitch diameter<br>(mm) | 400   |
|------------------------|-------|
| Outside diameter (mm)  | 409.6 |
| Pulley type            | 5     |
| Bushing no.            | 4040  |
| Min. bore (mm)         | 40    |
| Max. bore (mm)         | 100   |
| F (mm)                 | 162   |
| G (mm)                 | 348   |
| K (mm)                 | 30    |
| L (mm)                 | 102   |
| M (mm)                 | 30    |
| H (mm)                 | 200   |
| Weight (kg)            | 48    |