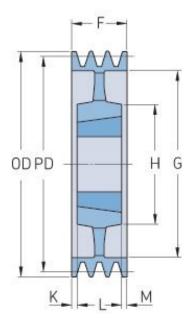

## PHP 6SPC375TB

| Pitch diameter<br>(mm) | 375   |
|------------------------|-------|
| Outside diameter (mm)  | 384.6 |
| Pulley type            | 5     |
| Bushing no.            | 4040  |
| Min. bore (mm)         | 40    |
| Max. bore (mm)         | 100   |
| F (mm)                 | 162   |
| G (mm)                 | 324   |
| K (mm)                 | 30    |
| L (mm)                 | 102   |
| M (mm)                 | 30    |
| H (mm)                 | 200   |
| Weight (kg)            | 44.5  |