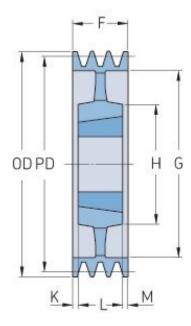

## PHP 6SPC355TB

| Pitch diameter<br>(mm) | 355   |
|------------------------|-------|
| Outside diameter (mm)  | 364.6 |
| Pulley type            | 5     |
| Bushing no.            | 3535  |
| Min. bore (mm)         | 35    |
| Max. bore (mm)         | 90    |
| F (mm)                 | 162   |
| G (mm)                 | 304   |
| K (mm)                 | 36.5  |
| L (mm)                 | 89    |
| M (mm)                 | 36.5  |
| H (mm)                 | 170   |
| Weight (kg)            | 40.5  |