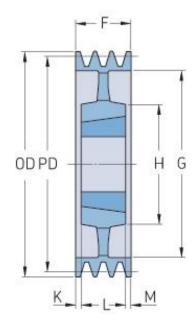

## PHP 6SPC315TB

| Pitch diameter<br>(mm)   | 315   |
|--------------------------|-------|
| Outside diameter<br>(mm) | 324.6 |
| Pulley type              | 5     |
| Bushing no.              | 3535  |
| Min. bore (mm)           | 35    |
| Max. bore (mm)           | 90    |
| F (mm)                   | 162   |
| G (mm)                   | 264   |
| K (mm)                   | 36.5  |
| L (mm)                   | 89    |
| M (mm)                   | 36.5  |
| H (mm)                   | 170   |
| Weight (kg)              | 33.2  |