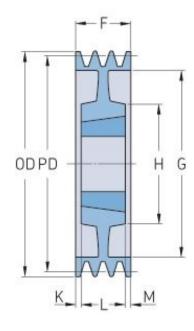

## PHP 6SPC300TB

| Pitch diameter<br>(mm)   | 300   |
|--------------------------|-------|
| Outside diameter<br>(mm) | 309.6 |
| Pulley type              | 7     |
| Bushing no.              | 3535  |
| Min. bore (mm)           | 35    |
| Max. bore (mm)           | 90    |
| F (mm)                   | 162   |
| G (mm)                   | 247   |
| K (mm)                   | 36.5  |
| L (mm)                   | 89    |
| M (mm)                   | 36.5  |
| H (mm)                   | 170   |
| Weight (kg)              | 31.5  |