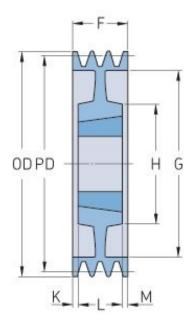

## PHP 6SPC280TB

| Pitch diameter (mm)      | 280   |
|--------------------------|-------|
| Outside diameter<br>(mm) | 289.6 |
| Pulley type              | 7     |
| Bushing no.              | 3535  |
| Min. bore (mm)           | 35    |
| Max. bore (mm)           | 90    |
| F (mm)                   | 162   |
| G (mm)                   | 228   |
| K (mm)                   | 36.5  |
| L (mm)                   | 89    |
| M (mm)                   | 36.5  |
| H (mm)                   | -     |
| Weight (kg)              | 31.5  |