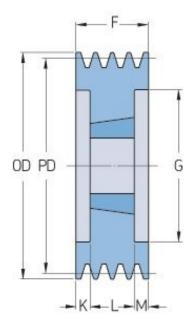

## PHP 6SPC265TB

| Pitch diameter<br>(mm) | 265   |
|------------------------|-------|
| Outside diameter (mm)  | 274.6 |
| Pulley type            | 3     |
| Bushing no.            | 3535  |
| Min. bore (mm)         | 35    |
| Max. bore (mm)         | 90    |
| F (mm)                 | 162   |
| G (mm)                 | 213   |
| K (mm)                 | 36.5  |
| L (mm)                 | 89    |
| M (mm)                 | 36.5  |
| H (mm)                 | -     |
| Weight (kg)            | 30.3  |