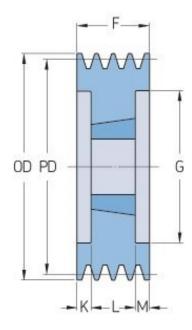

## PHP 6SPC250TB

| Pitch diameter<br>(mm) | 250   |
|------------------------|-------|
| Outside diameter (mm)  | 259.6 |
| Pulley type            | 3     |
| Bushing no.            | 3535  |
| Min. bore (mm)         | 35    |
| Max. bore (mm)         | 90    |
| F (mm)                 | 162   |
| G (mm)                 | 198   |
| K (mm)                 | 36.5  |
| L (mm)                 | 89    |
| M (mm)                 | 36.5  |
| H (mm)                 | -     |
| Weight (kg)            | 29    |