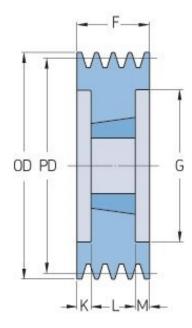

## PHP 6SPC236TB

| Pitch diameter<br>(mm) | 236   |
|------------------------|-------|
| Outside diameter (mm)  | 245.6 |
| Pulley type            | 3     |
| Bushing no.            | 3535  |
| Min. bore (mm)         | 35    |
| Max. bore (mm)         | 90    |
| F (mm)                 | 162   |
| G (mm)                 | 185   |
| K (mm)                 | 36.5  |
| L (mm)                 | 89    |
| M (mm)                 | 36.5  |
| H (mm)                 | -     |
| Weight (kg)            | 21.3  |