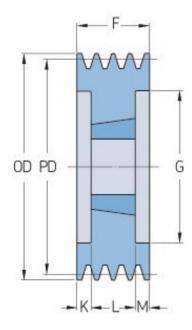

## PHP 6SPC224TB

| Pitch diameter<br>(mm) | 224   |
|------------------------|-------|
| Outside diameter (mm)  | 233.6 |
| Pulley type            | 3     |
| Bushing no.            | 3535  |
| Min. bore (mm)         | 35    |
| Max. bore (mm)         | 90    |
| F (mm)                 | 162   |
| G (mm)                 | 173   |
| K (mm)                 | 36.5  |
| L (mm)                 | 89    |
| M (mm)                 | 36.5  |
| H (mm)                 | -     |
| Weight (kg)            | 18    |