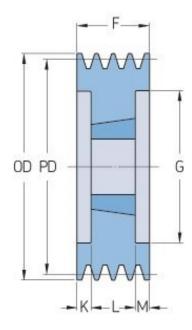

## PHP 6SPC212TB

| Pitch diameter<br>(mm) | 212   |
|------------------------|-------|
| Outside diameter (mm)  | 221.6 |
| Pulley type            | 3     |
| Bushing no.            | 3535  |
| Min. bore (mm)         | 35    |
| Max. bore (mm)         | 90    |
| F (mm)                 | 162   |
| G (mm)                 | 160   |
| K (mm)                 | 36.5  |
| L (mm)                 | 89    |
| M (mm)                 | 36.5  |
| H (mm)                 | -     |
| Weight (kg)            | 16.5  |