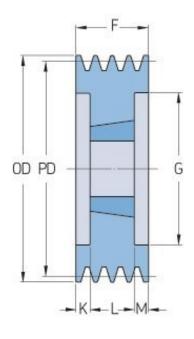

## PHP 6SPC200TB

| Pitch diameter<br>(mm)   | 200   |
|--------------------------|-------|
| Outside diameter<br>(mm) | 209.6 |
| Pulley type              | 3     |
| Bushing no.              | 3535  |
| Min. bore (mm)           | 35    |
| Max. bore (mm)           | 90    |
| F (mm)                   | 162   |
| G (mm)                   | 148   |
| K (mm)                   | 36.5  |
| L (mm)                   | 89    |
| M (mm)                   | 36.5  |
| H (mm)                   | -     |
| Weight (kg)              | 14.1  |