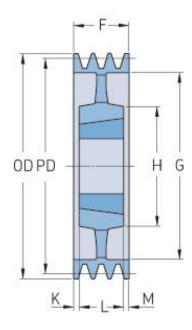

## PHP 6SPB1000TB

| Pitch diameter<br>(mm) | 1000 |
|------------------------|------|
| Outside diameter (mm)  | 1007 |
| Pulley type            | 5    |
| Bushing no.            | 4545 |
| Min. bore (mm)         | 55   |
| Max. bore (mm)         | 110  |
| F (mm)                 | 120  |
| G (mm)                 | 954  |
| K (mm)                 | 3    |
| L (mm)                 | 114  |
| M (mm)                 | 3    |
| H (mm)                 | 240  |
| Weight (kg)            | 104  |