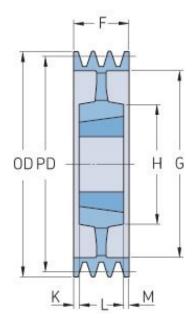

## PHP 6SPB800TB

| Pitch diameter (mm)      | 800  |
|--------------------------|------|
| Outside diameter<br>(mm) | 807  |
| Pulley type              | 5    |
| Bushing no.              | 4545 |
| Min. bore (mm)           | 55   |
| Max. bore (mm)           | 110  |
| F (mm)                   | 120  |
| G (mm)                   | 754  |
| K (mm)                   | 3    |
| L (mm)                   | 114  |
| M (mm)                   | 3    |
| H (mm)                   | 240  |
| Weight (kg)              | 84.5 |