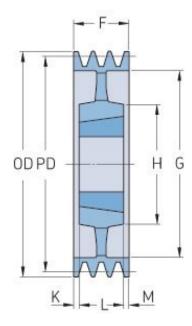

## PHP 6SPB710TB

| Pitch diameter<br>(mm) | 710  |
|------------------------|------|
| Outside diameter (mm)  | 717  |
| Pulley type            | 5    |
| Bushing no.            | 4040 |
| Min. bore (mm)         | 40   |
| Max. bore (mm)         | 100  |
| F (mm)                 | 120  |
| G (mm)                 | 664  |
| K (mm)                 | 9    |
| L (mm)                 | 102  |
| M (mm)                 | 9    |
| H (mm)                 | 240  |
| Weight (kg)            | 69   |