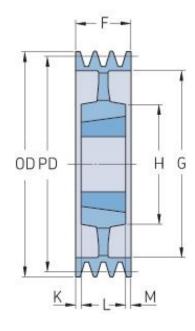

## PHP 6SPB630TB

| Pitch diameter<br>(mm)   | 630  |
|--------------------------|------|
| Outside diameter<br>(mm) | 637  |
| Pulley type              | 5    |
| Bushing no.              | 4040 |
| Min. bore (mm)           | 40   |
| Max. bore (mm)           | 100  |
| F (mm)                   | 120  |
| G (mm)                   | 587  |
| K (mm)                   | -    |
| L (mm)                   | 102  |
| M (mm)                   | 18   |
| H (mm)                   | 191  |
| Weight (kg)              | 53.5 |