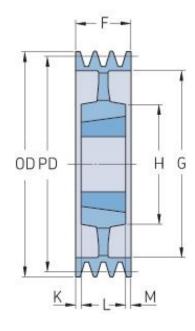

## PHP 6SPB560TB

| Pitch diameter<br>(mm)   | 560  |
|--------------------------|------|
| Outside diameter<br>(mm) | 567  |
| Pulley type              | 5    |
| Bushing no.              | 4040 |
| Min. bore (mm)           | 40   |
| Max. bore (mm)           | 100  |
| F (mm)                   | 120  |
| G (mm)                   | 517  |
| K (mm)                   | -    |
| L (mm)                   | 102  |
| M (mm)                   | 18   |
| H (mm)                   | 191  |
| Weight (kg)              | 49.2 |