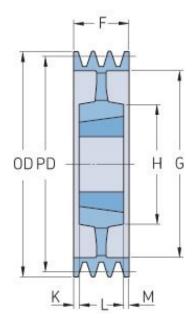

## PHP 6SPB450TB

| Pitch diameter<br>(mm) | 450  |
|------------------------|------|
| Outside diameter (mm)  | 457  |
| Pulley type            | 5    |
| Bushing no.            | 4040 |
| Min. bore (mm)         | 40   |
| Max. bore (mm)         | 100  |
| F (mm)                 | 120  |
| G (mm)                 | 407  |
| K (mm)                 | -    |
| L (mm)                 | 102  |
| M (mm)                 | 18   |
| H (mm)                 | 191  |
| Weight (kg)            | 35.3 |