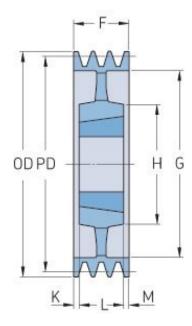

## PHP 6SPB355TB

| Pitch diameter<br>(mm) | 355  |
|------------------------|------|
| Outside diameter (mm)  | 362  |
| Pulley type            | 5    |
| Bushing no.            | 3535 |
| Min. bore (mm)         | 35   |
| Max. bore (mm)         | 90   |
| F (mm)                 | 120  |
| G (mm)                 | 312  |
| K (mm)                 | 15.5 |
| L (mm)                 | 89   |
| M (mm)                 | 15.5 |
| H (mm)                 | 191  |
| Weight (kg)            | 28.3 |