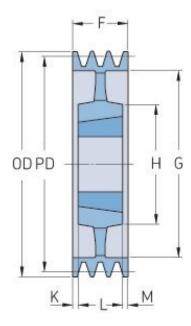

## PHP 6SPB335TB

| Pitch diameter<br>(mm) | 335  |
|------------------------|------|
| Outside diameter (mm)  | 342  |
| Pulley type            | 5    |
| Bushing no.            | 3535 |
| Min. bore (mm)         | 35   |
| Max. bore (mm)         | 90   |
| F (mm)                 | 120  |
| G (mm)                 | 292  |
| K (mm)                 | 15.5 |
| L (mm)                 | 89   |
| M (mm)                 | 15.5 |
| H (mm)                 | 191  |
| Weight (kg)            | 26   |