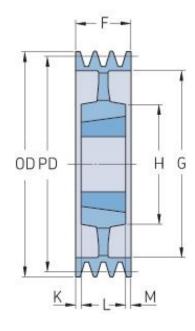

## PHP 6SPB315TB

| Pitch diameter<br>(mm)   | 315  |
|--------------------------|------|
| Outside diameter<br>(mm) | 322  |
| Pulley type              | 5    |
| Bushing no.              | 3535 |
| Min. bore (mm)           | 35   |
| Max. bore (mm)           | 90   |
| F (mm)                   | 120  |
| G (mm)                   | 272  |
| K (mm)                   | 15.5 |
| L (mm)                   | 89   |
| M (mm)                   | 15.5 |
| H (mm)                   | 191  |
| Weight (kg)              | 24.1 |