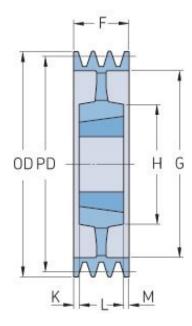

## PHP 6SPB300TB

| Pitch diameter<br>(mm) | 300  |
|------------------------|------|
| Outside diameter (mm)  | 307  |
| Pulley type            | 5    |
| Bushing no.            | 3535 |
| Min. bore (mm)         | 35   |
| Max. bore (mm)         | 90   |
| F (mm)                 | 120  |
| G (mm)                 | 257  |
| K (mm)                 | 15.5 |
| L (mm)                 | 89   |
| M (mm)                 | 15.5 |
| H (mm)                 | 191  |
| Weight (kg)            | 24   |