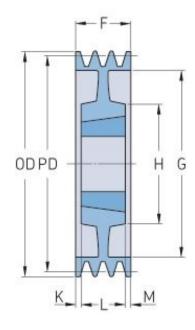

## PHP 6SPB280TB

| Pitch diameter<br>(mm)   | 280  |
|--------------------------|------|
| Outside diameter<br>(mm) | 287  |
| Pulley type              | 7    |
| Bushing no.              | 3535 |
| Min. bore (mm)           | 35   |
| Max. bore (mm)           | 90   |
| F (mm)                   | 120  |
| G (mm)                   | 237  |
| K (mm)                   | 15.5 |
| L (mm)                   | 89   |
| M (mm)                   | 15.5 |
| H (mm)                   | 191  |
| Weight (kg)              | 23.5 |