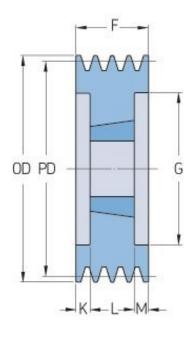

## PHP 6SPB250TB

| Pitch diameter<br>(mm)   | 250  |
|--------------------------|------|
| Outside diameter<br>(mm) | 257  |
| Pulley type              | 3    |
| Bushing no.              | 3535 |
| Min. bore (mm)           | 35   |
| Max. bore (mm)           | 90   |
| F (mm)                   | 120  |
| G (mm)                   | 207  |
| K (mm)                   | 15.5 |
| L (mm)                   | 89   |
| M (mm)                   | 15.5 |
| H (mm)                   | -    |
| Weight (kg)              | 20.2 |