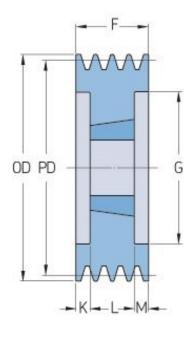

## PHP 6SPB236TB

| Pitch diameter<br>(mm)   | 236  |
|--------------------------|------|
| Outside diameter<br>(mm) | 243  |
| Pulley type              | 3    |
| Bushing no.              | 3535 |
| Min. bore (mm)           | 35   |
| Max. bore (mm)           | 90   |
| F (mm)                   | 120  |
| G (mm)                   | 193  |
| K (mm)                   | 15.5 |
| L (mm)                   | 89   |
| M (mm)                   | 15.5 |
| H (mm)                   | -    |
| Weight (kg)              | 17.6 |