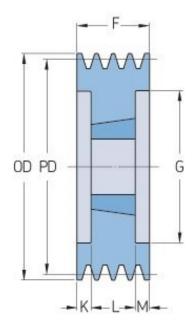

## PHP 6SPB212TB

| Pitch diameter<br>(mm) | 212  |
|------------------------|------|
| Outside diameter (mm)  | 219  |
| Pulley type            | 3    |
| Bushing no.            | 3535 |
| Min. bore (mm)         | 35   |
| Max. bore (mm)         | 90   |
| F (mm)                 | 120  |
| G (mm)                 | 169  |
| K (mm)                 | 15.5 |
| L (mm)                 | 89   |
| M (mm)                 | 15.5 |
| H (mm)                 | -    |
| Weight (kg)            | 13.2 |