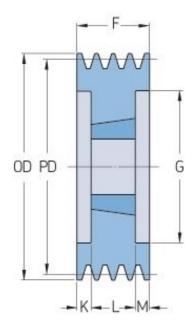

## PHP 6SPB200TB

| Pitch diameter<br>(mm) | 200  |
|------------------------|------|
| Outside diameter (mm)  | 207  |
| Pulley type            | 3    |
| Bushing no.            | 3020 |
| Min. bore (mm)         | 25   |
| Max. bore (mm)         | 75   |
| F (mm)                 | 120  |
| G (mm)                 | 157  |
| K (mm)                 | 34.5 |
| L (mm)                 | 51   |
| M (mm)                 | 34.5 |
| H (mm)                 | -    |
| Weight (kg)            | 11.7 |